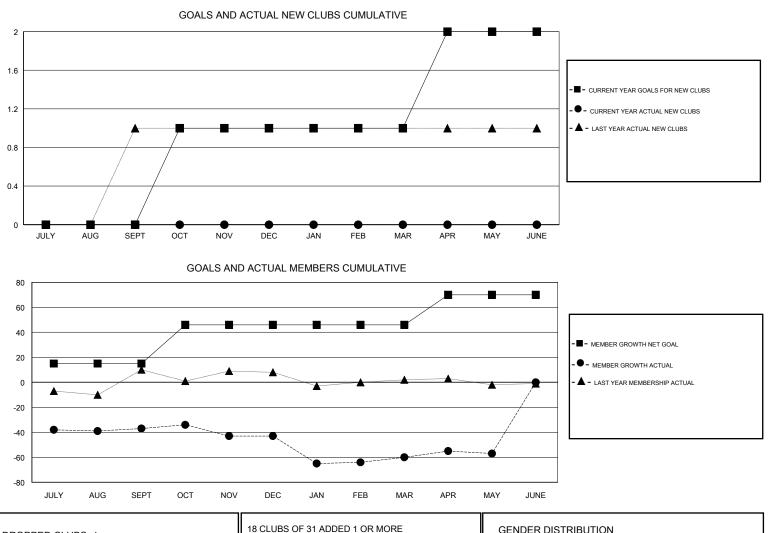

## LOCATION OREGON HOWARD HUDSON GMT CA GMT: Clubs Members RESULTS FOR 2017-2018 RESULTS FOR 2017-2018 NEW CLUB GOAL NEW CLUBS DROPPED CLUBS MEMBER GROWTH NET MEMBER GROWTH DROPPED QUARTER QUARTER GOAL ACTUAL MEMBERS ACTUAL (including transfers) 0 0 0 15 29 62 JULY/AUG/SEPT JULY/AUG/SEPT 1 0 0 31 25 29 OCT/NOV/DEC OCT/NOV/DEC 0 0 0 0 36 46 JAN/FEB/MAR JAN/FEB/MAR 1 0 1 22 24 18 APR/MAY/JUNE APR/MAY/JUNE